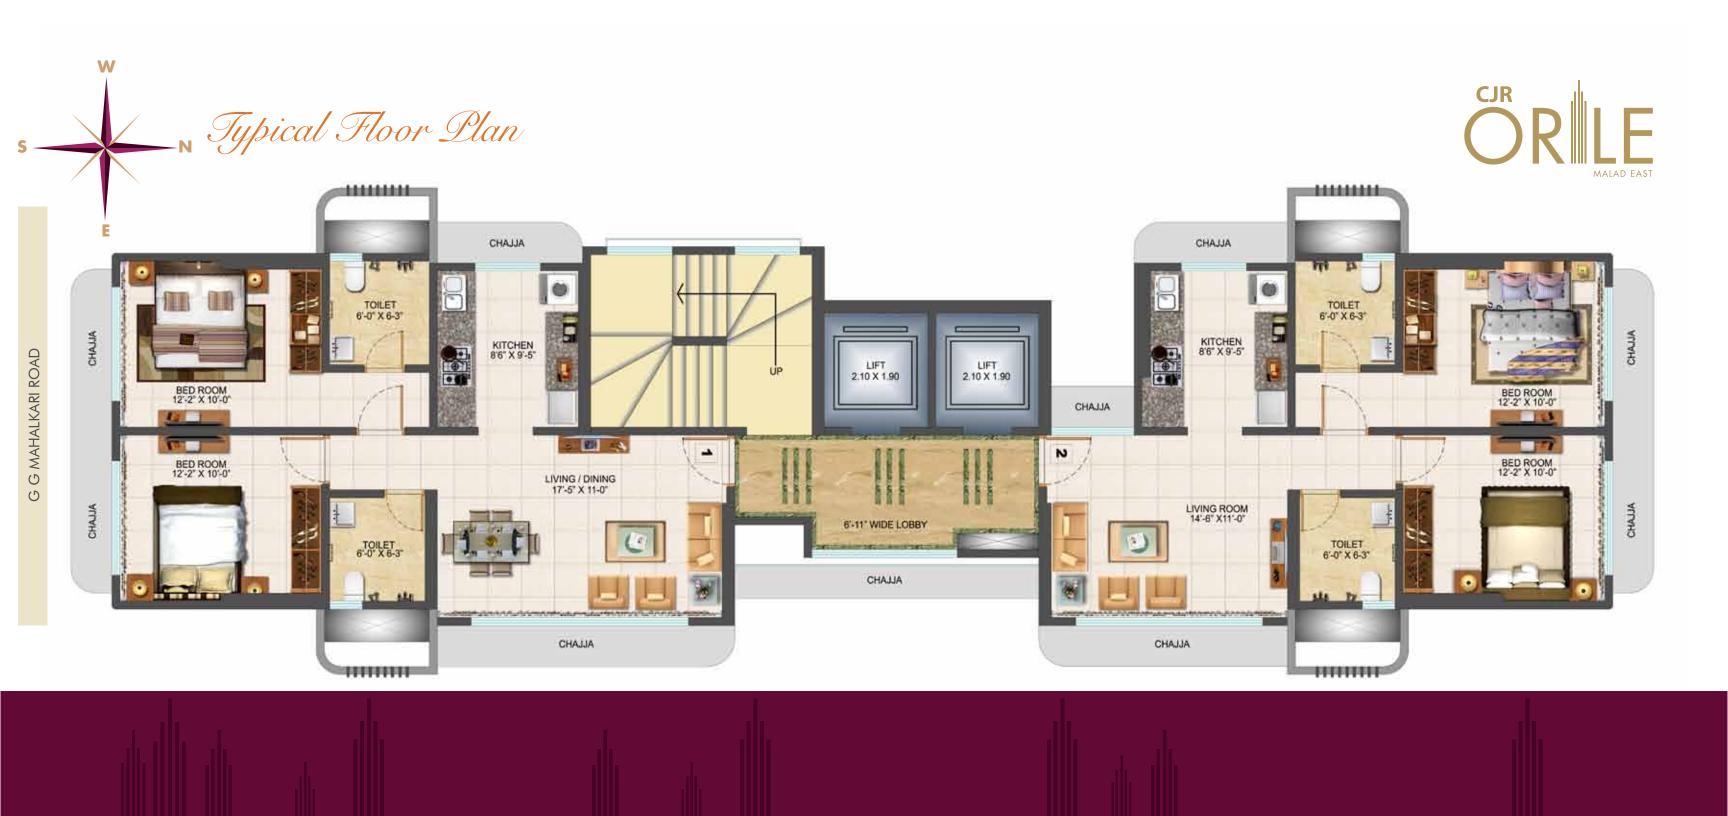

# the new address of luxury

beautifully crafted abodes

usher a sense of calm

RILE, the new address of luxury. A Towering multistoried edifice, with beautifully planned 2 BHK flats, it is a pristine addition to the evolving city skyline. Located in the ever growing suburb of Malad (East) it is well connected with Western Express Highway & 5 mins from railway station, where the finest dining, educational, shopping and wonderful entertainment are merely steps away from you.