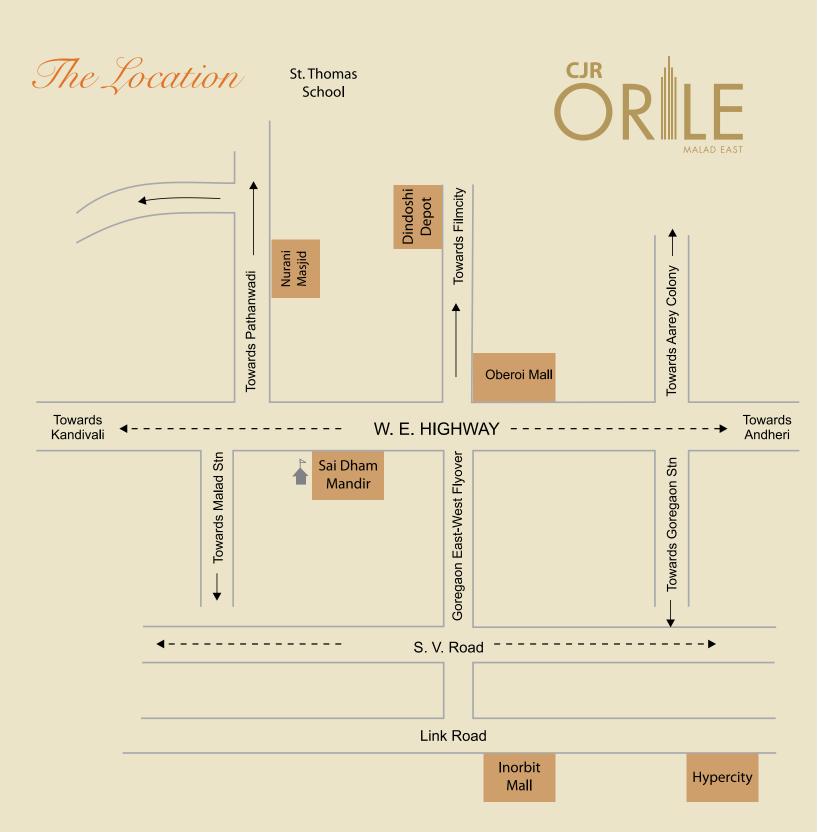

# The Neighbourhood

- 5 minutes from Western Express Highway.
- Malad Station 2 kms & Goregaon Station 3 kms.
- Easy access to S. V. Road and Link Road.
- Aarey Colony a mere ten minute walk from the address.
- Airport just 10 minutes drive away from ORILE.
- Shares the vicinity with the finest of Malls (Oberoi Mall) & premium Retail Outlets, Schools and Colleges, Hospitals and Health Care Centers, Hotels & Restaurants.